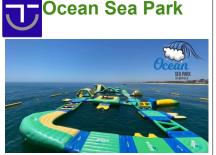

**WARNING:** this info sheet has been realized by the tourist office of Islantilla with information obtained of different sources that they must be confirmed.

Floating water park for the whole family, located next to the Fishermen's quarter. Minimum age: 6 years. Paseo Levante, s/n. (Next to Pescadores) hola@oceanseapark.com TEMPORARILY CLOSED